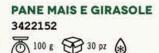

3422144

**FILONE RUSTICO** 

46,5x9,5 cm

**FILONE SEMI E CEREALI** 

3422154

345 g € 16 pz 18 min € 200 °C

BAGUETTE DA 300 G