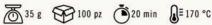

## CORNETTO RE B. INTEGRALE E CURCUMA MIRTILLO

3013107

105 g \$\infty\$ 50 pz \$\infty\$ 22-24 min \$\infty\$ \$\infty\$ 175 °C