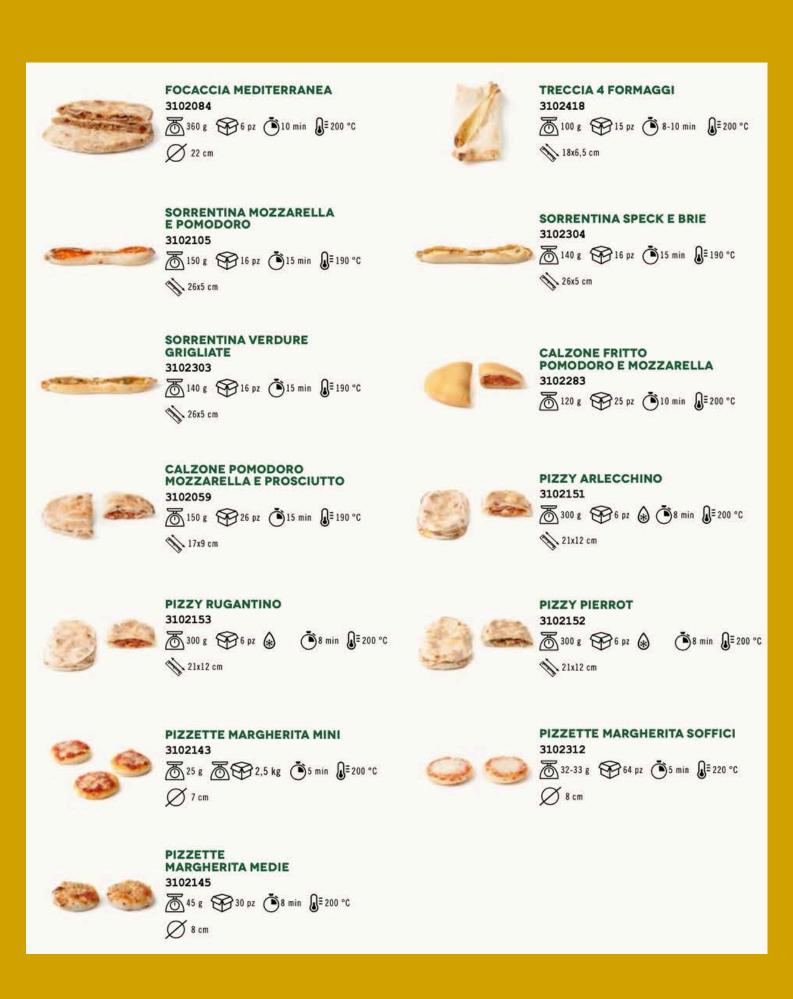

g 10 pz 15 min \$\begin{align\*}
220 g 200 °C



CIABATTA COTTA

3422088

33x9 cm

₹ 270 g 12 pz 10 min \$ 220 °C





**FILONCINO RUSTICO** 

3422144



**FILONE RUSTICO** 

46,5x9,5 cm

**FILONE SEMI E CEREALI** 

3422154

345 g € 16 pz 18 min € 200 °C



BAGUETTE DA 300 G

# BAGUETTE

3422169 / 3422168 / 3422173

3422172 / 3422171







MINI BAGUETTE **INTEGRALE DA 35 G** 

3422176

₹35 g \$80 pz \$10 min \$\int \backsquare 180-190 °C

### NOVITÀ



**BURGER CRISTAL GRILL** 



#### NOVITÀ

CIABATTA MINI 3422334

















#### **FOCACCIA FUMÈ**

3102479









#### FOCACCIA RUSTICA

3102477













#### **FOCACCIA ITALIANA**











#### FOCACCIA SPECK E BRIE

3102481















#### **FOCACCIA CAPRESE**

3102482











#### **FOCACCIA VEGETALE**



















## **FOOD EXCELLENCE PROVIDER**

www.er-excellence.supplies info@er-excellence.supplies

Ph.: +39 338 49 64 704 - +39 389 04 34 487 - +39 081 66 46 14