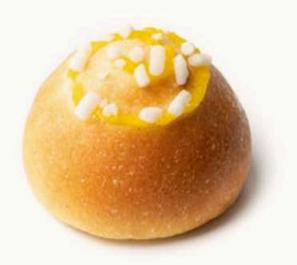

## CORNARETTO GLASSATO MIELE

3012313

75 g \$\infty 50 pz \$\infty 20-22 min \$\infty \bigs 175 \cdot C\$

## CORNARETTO REGINA CREMA

3012103

75 g \$\infty 50 pz \$\infty 20-22 min \$\infty \bigs 175 °C\$

## CORNARETTO REGINA CEREALI E FRUTTI DI BOSCO

3012290

75 g \$\infty 50 pz \$\infty 20-22 min \$\mathbb{g}\$\frac{1}{2} 175 °C\$

## CORNARETTO REGINA ALBICOCCA

3012104

75 g \$\infty 50 pz \$\infty 20-22 min \$\infty \bigs 175 \cdot C\$

3012102

CIOCREAM