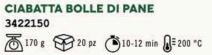

### MINI MIX PANE KAISER

Ø 7 cm

**BAGEL CON SEMI DI SESAMO** 3422316 ₹ 115 g 30 pz 5-10 min \$\mathbb{g}\$ 180 °C Ø 12 cm

LAUGEN 3422139 70 g \$60 pz \$3 min \$≡150 °C

BRETZEL 3422142 

CIABATTA MULTICEREALI ₹ 100 g \$\text{40 pz }\text{\$\frac{1}{2}\$}

CIABATTINA 100% SEMOLA 

CIABATTINA CON VARIETÀ SENATORE CAPPELLI 3422140 ₹ 100 g 36 pz 10 min 1 180 °C

**CIABATTA RUSTICA** INTERA - 3422313 / TAGLIATA - 3422314 

CIABATTA MACINATA A PIETRA 3422174 300 g \$\infty 10 pz \$\infty 15 min \$\mathbb{g}\$\frac{1}{2}\$ 190 °C