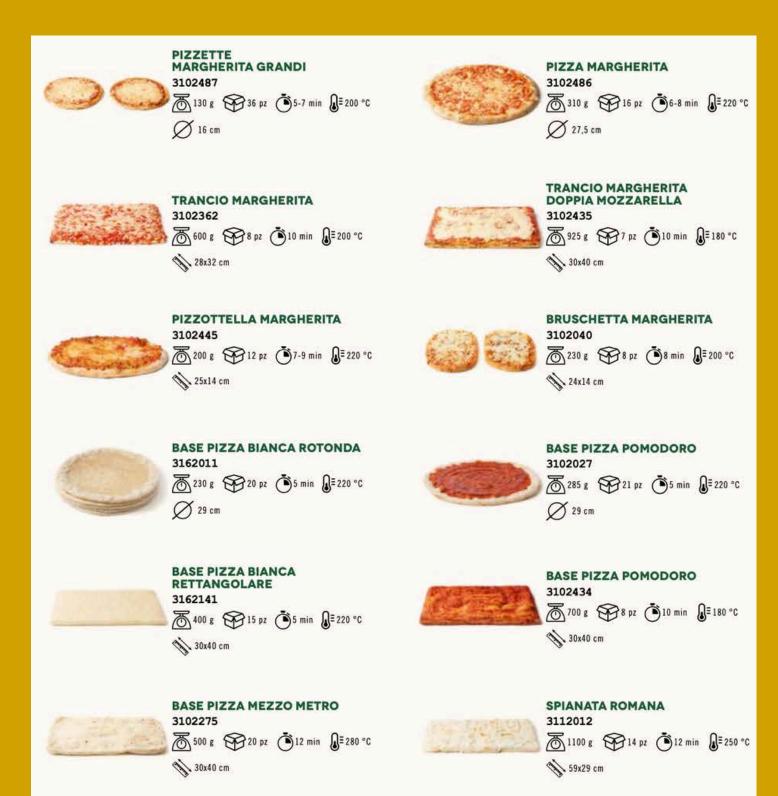

10 pz 15 min \$\begin{align\*}
220 g 200 °C



CIABATTA COTTA

3422088

33x9 cm

₹ 270 g 12 pz 10 min \$ 220 °C





**FILONCINO RUSTICO** 

3422144



**FILONE RUSTICO** 

46,5x9,5 cm

**FILONE SEMI E CEREALI** 

3422154

345 g € 16 pz 18 min € 200 °C



BAGUETTE DA 300 G

# BAGUETTE

3422169 / 3422168 / 3422173

3422172 / 3422171







MINI BAGUETTE **INTEGRALE DA 35 G** 

3422176

₹35 g \$80 pz \$10 min \$\int \backsquare 180-190 °C

### NOVITÀ



**BURGER CRISTAL GRILL** 



#### NOVITÀ

CIABATTA MINI 3422334

















#### **FOCACCIA FUMÈ**

3102479









#### FOCACCIA RUSTICA

3102477













#### **FOCACCIA ITALIANA**











#### FOCACCIA SPECK E BRIE

3102481















#### **FOCACCIA CAPRESE**

3102482











#### **FOCACCIA VEGETALE**



















## **FOOD EXCELLENCE PROVIDER**

www.er-excellence.supplies info@er-excellence.supplies

Ph.: +39 338 49 64 704 - +39 389 04 34 487 - +39 081 66 46 14