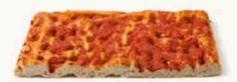

#### FOCACCIA CON STRACCHINO

3102491

850 g \$65 pz 65 min \$6 = 220 °C \$30x40 cm