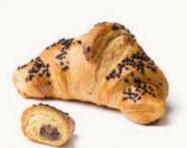

## CORNETTO RE B. INTEGRALE E CURCUMA MIRTILLO

3013107

105 g \$\infty\$ 50 pz \$\infty\$ 22-24 min \$\infty\$ \$\infty\$ 175 °C