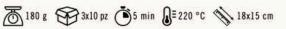

#### FOCACCIA CON STRACCHINO

3102491

850 g \$65 pz 65 min \$6 = 220 °C \$30x40 cm