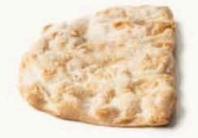

#### FOCACCIA CON STRACCHINO

3102491

850 g \$65 pz 65 min \$6 = 220 °C \$30x40 cm