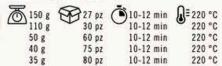

PANE ALLE OLIVE 3422086

₹ 100 g 12 pz 5 min 1 220 °C

SCHIOCCO ORIGINALE

₹ 100 g \$\infty 45 pz \$\infty 28 min \$\infty \bigs 180 °C\$

SCHIOCCO MULTICEREALI 3492005 / 3492003 / MINI - 3492001

PAN CONCHIGLIA 3422319

₹ 100 g 30 pz 🚯

MINI BOCCONCINI MIX

3422175

**ALPE ADRIA MIX 4 TIPI** 

3422087

### MINI MIX PANE KAISER

Ø 7 cm

**BAGEL CON SEMI DI SESAMO** 3422316 ₹ 115 g 30 pz 5-10 min \$\mathbb{g}\$ 180 °C Ø 12 cm

LAUGEN 3422139 70 g \$60 pz \$3 min \$≡150 °C

BRETZEL 3422142 

CIABATTA MULTICEREALI ₹ 100 g \$\text{40 pz }\text{\$\frac{1}{2}\$}

CIABATTINA 100% SEMOLA 

CIABATTINA CON VARIETÀ SENATORE CAPPELLI 3422140 ₹ 100 g 36 pz 10 min 1 180 °C

**CIABATTA RUSTICA** INTERA - 3422313 / TAGLIATA - 3422314 

CIABATTA MACINATA A PIETRA 3422174 300 g \$\infty 10 pz \$\infty 15 min \$\mathbb{g}\$\frac{1}{2}\$ 190 °C

CIABATTA TRADIZIONALE 3422104

CIABATTA CON LIEVITO MADRE E SEMI 3422149

₹ 220 g 10 pz 15 min \$\begin{align\*}
220 g 200 °C

CIABATTA COTTA

3422088

33x9 cm

₹ 270 g 12 pz 10 min \$ 220 °C

**FILONCINO RUSTICO** 

3422144

**FILONE RUSTICO** 

46,5x9,5 cm

**FILONE SEMI E CEREALI** 

3422154

345 g € 16 pz 18 min € 200 °C

BAGUETTE DA 300 G