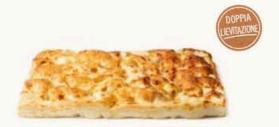

#### FOCACCIA CON STRACCHINO

3102491

850 g \$65 pz 65 min \$6 = 220 °C \$30x40 cm

#### **FOCACCIA CON CIPOLLE**

3402318