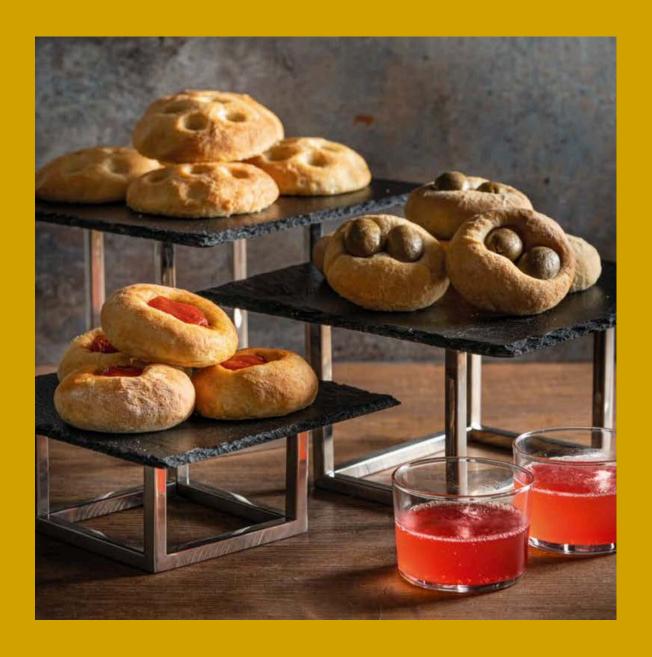

# SPECIALTY FOCACCIA, PIZZA AND BREAD

FOCACCINA MULTICEREALI

FOCACCINA POMODORO AL FORNO

**FOCACCIA VERSILIA** 

FOCACCE MIGNON VERSILIA

#### FOCACCIA OVALE CORTA

3402082

#### FOCACCIA ALL'OLIO

3402088

#### FOCACCIA CON ROSMARINO

3402089

#### FOCACCIA SALSICCIA FRIARIELLI

#### FOCACCIA PESTO E POMODORINI

#### **FOCACCIA OLIO DI OLIVA**

3102494

#### FOCACCIA CON STRACCHINO

3102491

850 g \$65 pz 65 min \$6 = 220 °C \$30x40 cm

#### **FOCACCIA CON CIPOLLE**

3402318

#### PIZZA ALTA POMODORO

3102035

#### FOCACCIA PATATE ROSMARINO

3402319

#### **FOCACCIA CON OLIVE**

3102492

#### FOCACCIA POMODORINI E ORIGANO

3102493

#### **GENOVESE VERDURE**