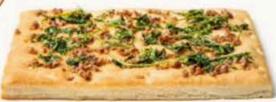

#### FOCACCIA SALSICCIA FRIARIELLI

#### FOCACCIA CON STRACCHINO

3102491

850 g \$65 pz 65 min \$6 = 220 °C \$30x40 cm