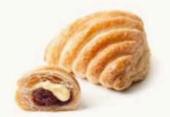

#### **PAIN AU CHOCOLAT**

3012780

70 g \$60 pz €17-18 min \$3 165-170 °C

MINI PAIN CHOCOLAT