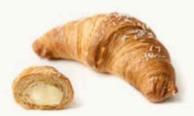

## CORNETTO RE B. INTEGRALE E CURCUMA MIRTILLO

3013107

105 g \$\infty\$ 50 pz \$\infty\$ 22-24 min \$\infty\$ \$\infty\$ 175 °C

## CORNETTO RE B. INTEGRALE E CURCUMA CREMA AGRUMATA

3013108

105 g \$\infty\$ 50 pz \$\infty\$ 22-24 min \$\infty\$ \$\frac{1}{2}\$ 175 °C

**CORNETTO RE B.** 

3012697

**CORNETTO RE B. GLASSATO** 