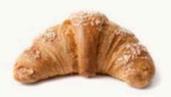

## CORNARETTO GLASSATO MIELE

3012313

75 g \$\infty 50 pz \$\infty 20-22 min \$\infty \bigs 175 \cdot C\$