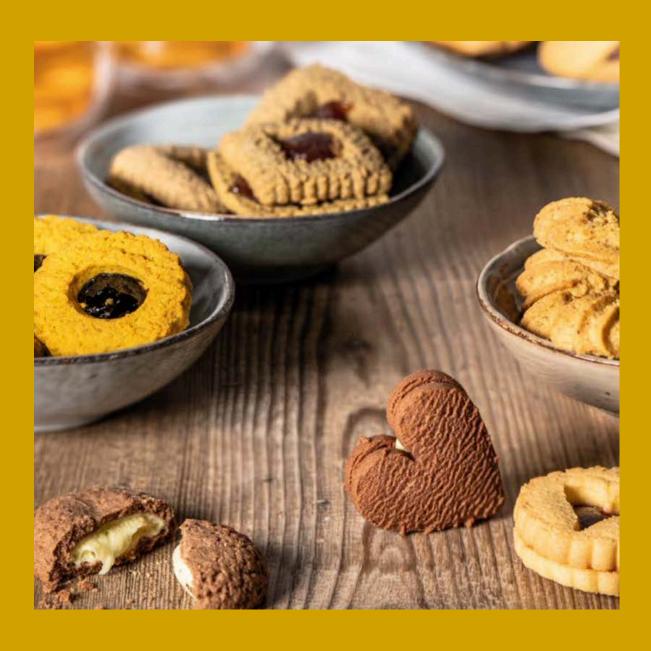

## COOKIES

**CESTINI MISTI 4 GUSTI** 

**BUDINO DI RISO** 3012075

**FROLLE MISTE** 3041066

OCCHIO DI BUE ALBICOCCA 3041084

**ESSE CIOCK** 3041059

**ESSE COTTE** 3041061

**RUGANTINI NOCCIOLA** 3041089