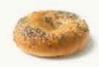

### MINI MIX PANE KAISER

Ø 7 cm

**BAGEL CON SEMI DI SESAMO** 3422316 ₹ 115 g 30 pz 5-10 min \$\mathbb{g}\$ 180 °C Ø 12 cm

LAUGEN 3422139 70 g \$60 pz \$3 min \$≡150 °C

BRETZEL 3422142 

CIABATTA MULTICEREALI ₹ 100 g \$\text{40 pz }\text{\$\frac{1}{2}\$}